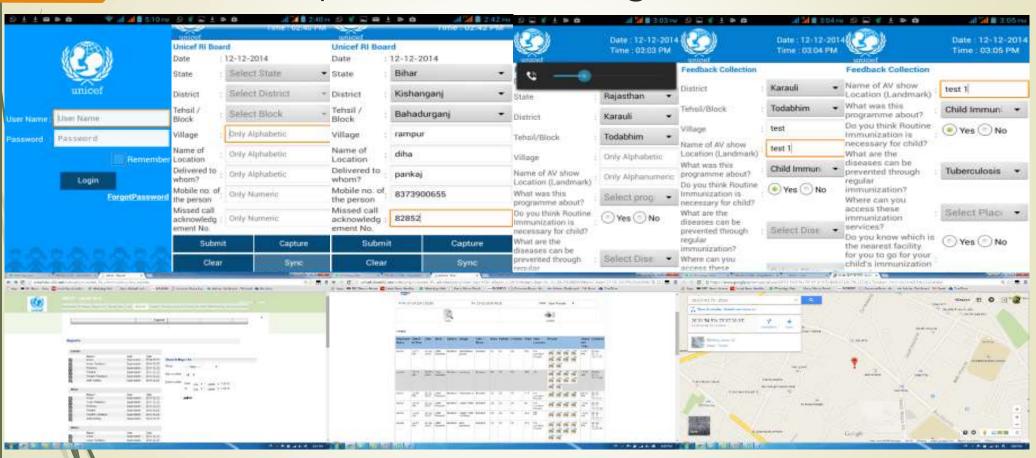

#### Crystal sign - Monitoring Tool

- CSM Compass is a GPS based Mobile Application developed for varied monitoring and reporting requirements in-field operations
- It allows the user capture data (text and picture) on an Android Cell phone and share it on real time basis.
- Depending on the complexity of the operations we customize the tool as per the project requirement

#### CSM compass – Monitoring tool