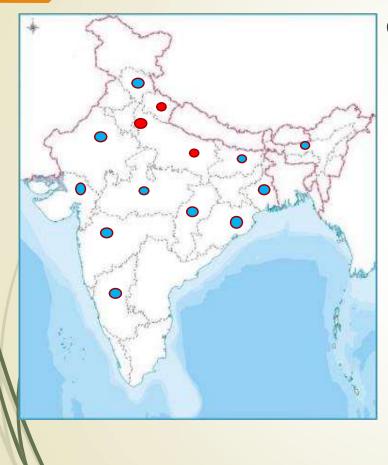

#### Crystal sign network

#### Crystal Sign Media Network

- Greater Noida Production and Printing Unit
- Lucknow
- Dehradun

#### Associates Network

- Rajasthan
- Gujarat
- Maharashtra
- Assam
- West Bengal
- Madhya Pradesh
- Chhattisgarh
- Odisha
- Karnataka