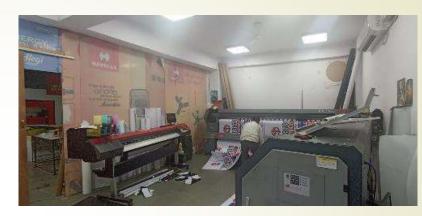

ystal sign - Monitoring Tool

- CSM Compass is a GPS based Mobile Application developed for varied monitoring and reporting requirements in-field operations
- It allows the user capture data (text and picture) on an Android Cell phone and share it on real time basis.
- Depending on the complexity of the operations we customize the tool as per the project requirement



#### CSM compass – Monitoring tool





#### **OUR JOURNEY WITH CLIENTS**

- AT CRYSTAL SIGN, WE BELIEVE IN GIVING 110%. BY USING OUR NEXT-GENERATION MONITORING
- TOOL, WE HELP ORGANIZATIONS VIRTUALLY MANAGE AGILE WORKFLOWS. WE THRIVE BECAUSE OF
- OUR MARKET KNOWLEDGE AND GREAT TEAM BEHIND OUR PROJECT EXECUTION. AS OUR MOTTO,
- "EFFICIENCIES WILL COME FROM PROACTIVELY TRANSFORMING HOW WE DO BUSINESS."



## Factory Setup





**Printing Area** 





Space for wood work



## Factory Setup









Laser cutting + common working area

**MS Fabrication** 



## Factory Setup











Office Space

# Store Design and Fabrication & Retail branding



#### Fixtures, Interior & Furniture







#### V GUARD WOODEN & INTERIOR WORK









3/15/2024



## Fixtures, Interior & Furniture









#### Fixtures, Interior & Furniture











## Display Units











#### Exhibitions Set up







#### Table tops















## Wall Hanging Units







#### Cut Out Standee









#### Hero Electric GSB Branding











#### Shuttl Bus, Auto, RWA, Shop branding













#### Fortune Adani Shop branding and DWP















#### ID Store Branding















#### Ultratech Branding